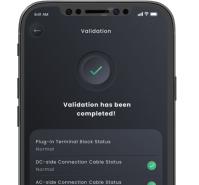

### Seamless

One-click diagnosis on one SigenStor or entire multi-connections.

#### **Al** mode Maximize savings

By access the dynamic tariff, AI mode can customize smart electricity solutions to maximize savings for homeowners.

Full system diagnosis

Detailed check on cabling & batteries status