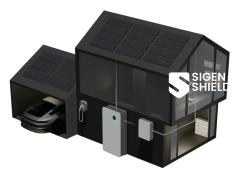

excludes all representations and warranties relating to this file and its contents or which is or may be provided by any affiliates or any other third party, including in relation to any inaccuracies or omissions in this file.

# SIGENERGY



Achieve Together with Sigenergy

### Let numbers talk

Know Sigenergy from facts



# **SigenStor**

The world's first

# 5-in-One



#### **5** layers Battery protection

- Full coverage temp. detection
- 2 Aerogel insulated pads
- 3 High-temp. resistance insulated pads



4 Internal fire extinguishing kit 5 Decompression valve

# 15 mins

Quick self-guided connectors



# **5** layers

System protection

- Arc fault circuit interrupter\*
- 2 PV disconnection protection
- 3 PV input safety protection
- 4 Grid fault protection
- 6 DC bus protection



5 mins

Scan to add a new system

Fill out details

Fast software upgrade

Confirm preset parameters

One-click full system check

Confirm



\*This is an optional feature, only supported in certain models, please contact Sigenergy for more information.

## 0 ms\*

Load-side disruption

Sigen power control algorithm, smooth running of home loads.

Computer/TV 40 ms LED lamp Incandescent lamp

\* Test conditions: In the open-circuit state of the power grid, the nominal power of the Sigen Energy Controller is higher than the total power of the backup loads.

### Seamless



One-click diagnosis on one SigenStor or entire multi-connections.



#### **Al** mode Maximize savings

By access the dynamic tariff, AI mode can customize smart electricity solutions to maximize savings for homeowners.