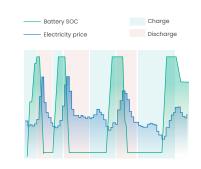

#### **Al** mode Maximize savings

By access the dynamic tariff, AI mode can customize smart electricity solutions to maximize savings for homeowners.

Full system diagnosis

Detailed check on cabling & batteries status