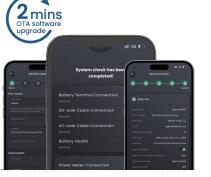

Fill out details

Fast software upgrade

Confirm preset parameters

One-click full system check

Confirm

\*This is an optional feature, only supported in certain models, please contact Sigenergy for more information.

### Seamless

One-click diagnosis on one SigenStor or entire multi-connections.

#### **Al** mode Maximize savings

By access the dynamic tariff, AI mode can customize smart electricity solutions to maximize savings for homeowners.

Full system diagnosis

Detailed check on cabling & batteries status