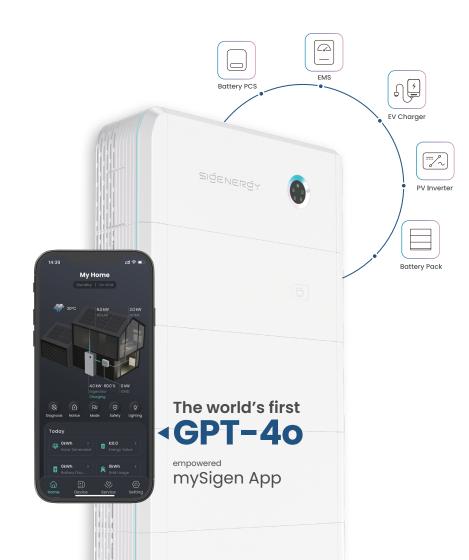

# **SigenStor**

The world's first

### Seamless

One-click diagnosis on one SigenStor or entire multi-connections.

#### **Al** mode Maximize savings

By access the dynamic tariff, AI mode can customize smart electricity solutions to maximize savings for homeowners.

Full system diagnosis

Detailed check on cabling & batteries status