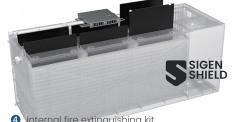

#### **5** layers Battery protection

- Full coverage temp. detection
- 2 Aerogel insulated pads
- 3 High-temp. resistance insulated pads

4 Internal fire extinguishing kit 5 Decompression valve