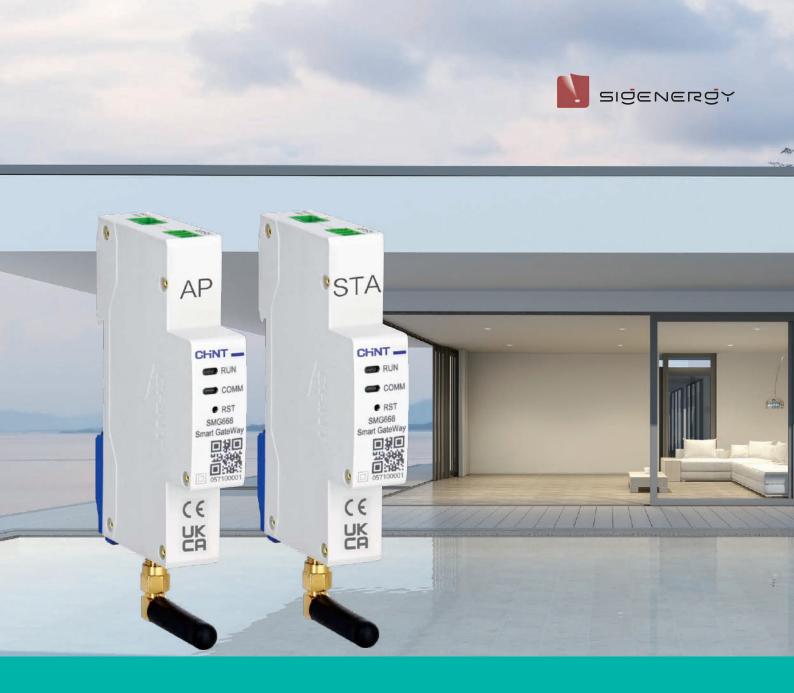

## Sigen Sensor Sub1G Kit

- WiFi halow remote communication functionality
- Efficient and stable data transmission up to 200m
- Compatible with single & three-phase sensors
- · Monitor and recover from abnormal situations

## Sigen Communication Module

|                                             | Sigen Sensor Sub1G Kit                | Units |
|---------------------------------------------|---------------------------------------|-------|
| Working mode                                | AP(master device) / STA(slave device) |       |
| Communication method                        | RS485 / wireless communication        |       |
| Network protocol                            | IEEE 802.11ah                         |       |
| Operating voltage                           | 85 ~ 277                              | Vac   |
| Maximum power                               | 2                                     | W     |
| Operating temperature                       | -25 ~ 55                              | °C    |
| Dimensions (W/H/D)                          | 18 / 118 /66                          | mm    |
| Wireless frequency                          | 915                                   | MHz   |
| Wireless transmission distance <sup>1</sup> | ≤ 200                                 | m     |
| Way to install                              | DIN35mm Rail mounting                 |       |