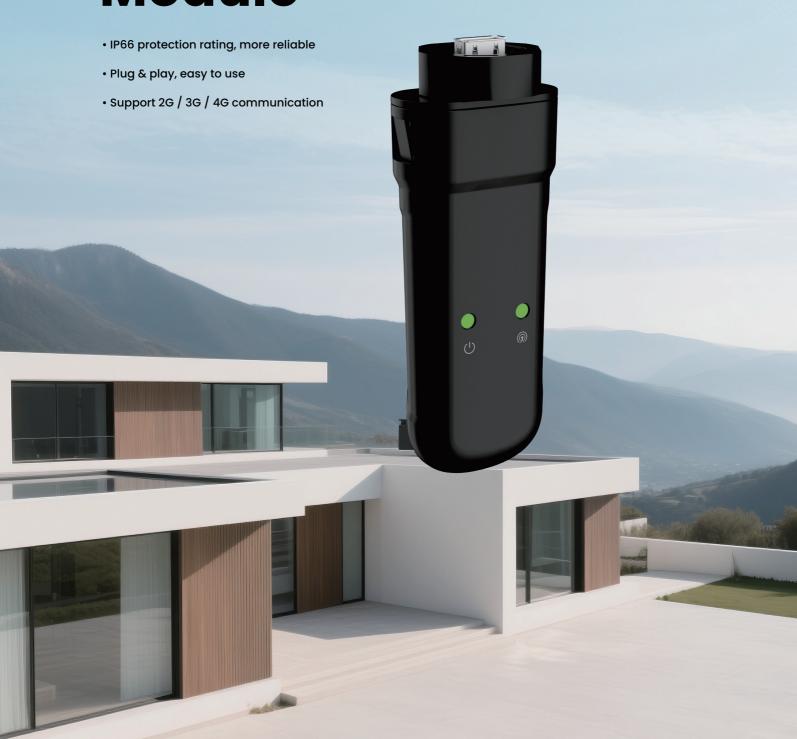

## Sigen Communication Module

|                                     | Sigen CommMod <sup>1</sup>                                                  | Units    |
|-------------------------------------|-----------------------------------------------------------------------------|----------|
| Connection interface                | USB                                                                         | <b>'</b> |
| Installation type                   | Plug-and-play                                                               |          |
| Display                             | LED indicators                                                              |          |
| Dimensions (W / H / D)              | 52 / 112 / 33                                                               | mm       |
| Weight                              | 90                                                                          | g        |
| Ingress protection rating           | IP66                                                                        |          |
| Power consumption (typical)         | < 4                                                                         | W        |
| Supported SIM card                  | Micro-SIM (12mm x 15mm)                                                     |          |
| Supported standards                 | LTE-FDD B1/3/7/8/20/28A<br>LTE-TDD B38/40/41<br>WCDMA B1/8<br>GSM/EDGE B3/8 |          |
| Storage temperature range           | -40 ~ 70                                                                    | °C       |
| Operating temperature range         | -30 ~ 60                                                                    | °C       |
| Relative humidity range             | 0% ~ 100%                                                                   |          |
| Max. operating altitude             | 4000                                                                        | m        |
| Controller / Inverter compatibility | Sigen Energy Controller series<br>Sigen Hybrid Inverter series              |          |