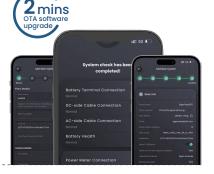

# 15 mins

Quick self-guided connectors

Step1 Scan to add a new system

Fill out details

Fast software upgrade

Confirm preset parameters

One-click full system check

\*This is an optional feature, only supported in certain models, please contact Sigenergy for more information.

One-click diagnosis on one SigenStor or entire multi-connections. Detailed check on cabling & batteries status

Seamless