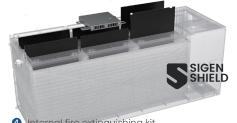

# 5-in-One

### **5** layers Battery protection

- Full coverage temp. detection
- 2 Aerogel insulated pads
- 3 High-temp. resistance insulated pads

4 Internal fire extinguishing kit 5 Decompression valve