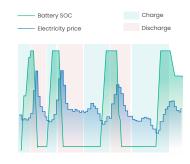

### Al mode Maximize savings

By access the dynamic tariff, AI mode can customize smart electricity solutions to maximize savings for homeowners.