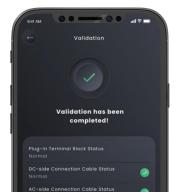

Step1 Scan to add a new system

Fill out details

Fast software upgrade

Confirm preset parameters

One-click full system check

\*This is an optional feature, only supported in certain models, please contact Sigenergy for more information.

One-click diagnosis on one SigenStor or entire multi-connections. Detailed check on cabling & batteries status

Seamless