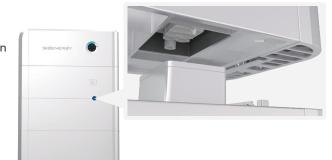

### **5** layers Battery protection

- Full coverage temp. detection
- 2 Aerogel insulated pads
- 3 High-temp. resistance insulated pads

4 Internal fire extinguishing kit 5 Decompression valve